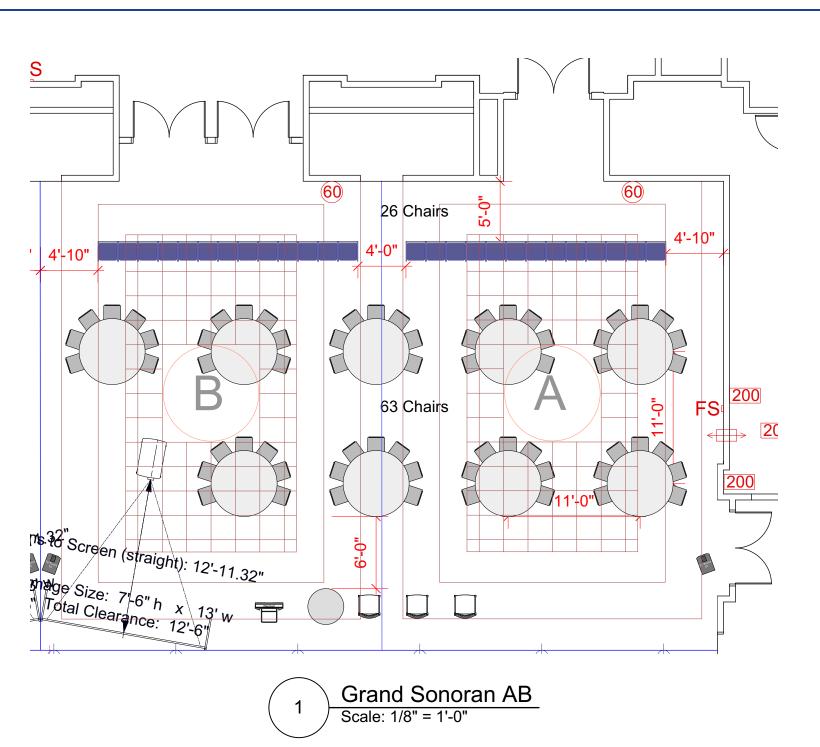

**EVENT** 



## VENUE

JW Marriott Desert Ridge 5350 E Marriott Dr. Phoenix, AZ 85054

#### ROOM DETAIL

# SEATING:

Crescent Seating for 63 Theater Seating for 26

## **DRAWING DETAIL**

VERSION: 2 SCALE: FILE START DATE: 4/4/2023

STARTED BY: Geoff George

REVISION DATE: 5/20/2023

REVISED BY: Geoff George CSM:

EVENT DATES: June 2023

FILE NAME: LTEN-PHX-0623 Meeting Rooms.vwx

# Freeman

3801 Adler Drive, Suite 150 Dallas | TX | 75211 214.623.1300

This document contains confidential and proprietary information that may not be reproduced or divulged, in whole or in part, without prior written authorization from Freeman Audio Visual, LLC. No warranties, either expressed or implied, are made, including but not limited to compliance with any laws, rules or regulations related to COVID-