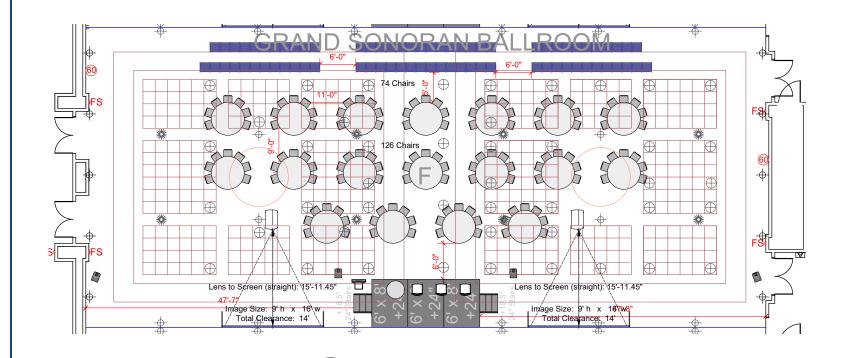

## EVENT

VENUE

JW Marriott Desert Ridge 5350 E Marriott Dr. Phoenix, AZ 85054

SEATING:

Crescent Seating for 126 Theater Seating for 74

ALL FLOORPLANS ARE SUBJECT TO FINAL APPROVAL BY THE LOCAL FIRE MARSHALL AND/OR OTHER REQUIRED OFFICIALS

Grand Sonoran F Scale: 1/16" = 1'-0"

1