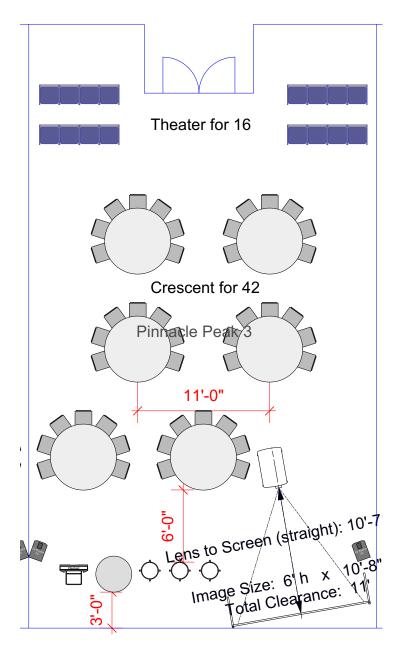

Pinnacle Peak 3
Scale: 1/8" = 1'-0"

# SEATING:

Crescent Seating for 42 Theater Seating for 16