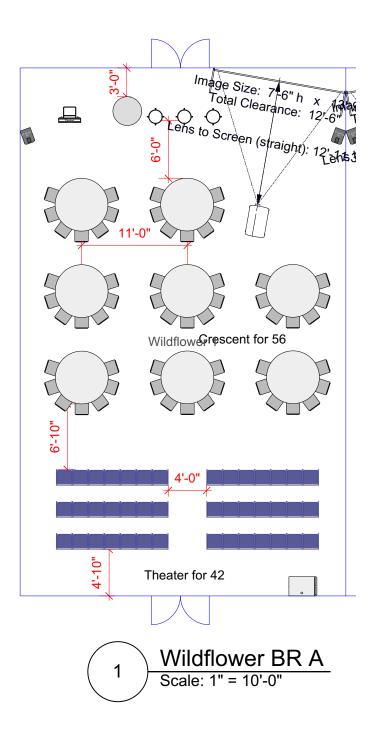

## **EVENT**



## VENUE

JW Marriott Desert Ridge 5350 E Marriott Dr. Phoenix, AZ 85054

## ROOM DETAIL

## SEATING:

Crescent Seating for 56 Theater Seating for 42

## DRAWING DETAIL

VERSION: 2 SCALE: FILE START DATE: 4/4/2023

STARTED BY: Geoff George

REVISION DATE: 5/20/2023

REVISED BY: Geoff George

CSM:

EVENT DATES: June 2023 FILE NAME:

LTEN-PHX-0623 Meeting Rooms.vwx

# **Freeman**

3801 Adler Drive, Suite 150 Dallas | TX | 75211 214.623.1300

This document contains confidential and proprietary information that may not be eproduced or divulged, in whole or in part, without prior written authorization from Freeman Audio Visual, LLC. No warranties, either expressed or implied, are made, including but not limited to compliance with any laws, rules or regulations related to COVID