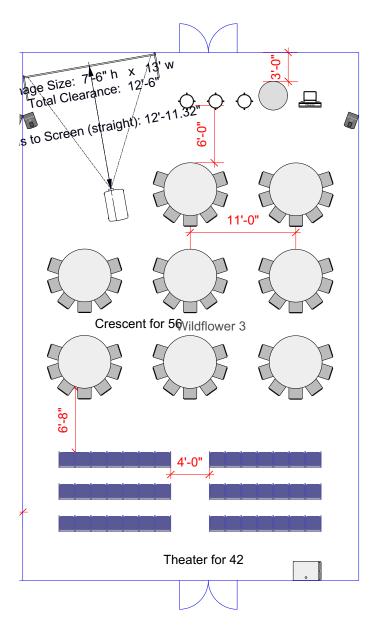

1 Wildflower BR C
Scale: 1" = 10'-0"

## SEATING:

Crescent Seating for 56 Theater Seating for 42